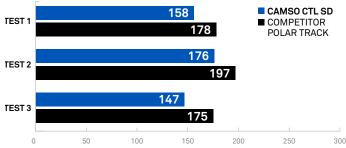

#### **BREAKING DISTANCE TEST (in)**

Throughout the entire tests, Camso's **braking distance on ice is 13% lower than competitor** offering a better handling and lower slippage

Test based on Camso CTL SD 320x86x49 and competitor polar track 320x86x49