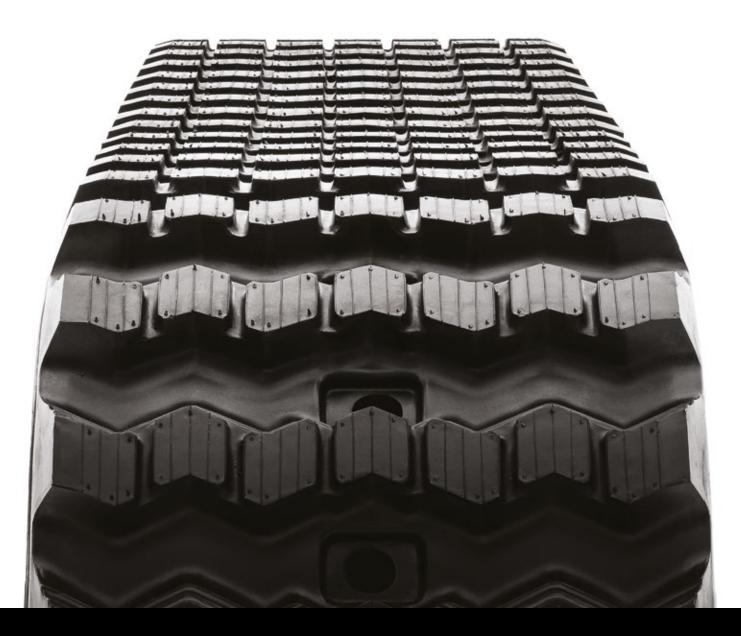

# CAMSO CTL SD





## ALL-SEASON TRACTION AND DURABILITY

The versatile solution for compact track loaders. On top of excellent performance all year long their enhanced durability and traction make them the best choice for use on various surface conditions.

## **PERFORMANCE**

TREAD LIFE

FAILURE RESISTANCE

TRACTION



camso.co

## CAMSO CTL SD

#### SINGLE-CURE TECHNOLOGY

 Promotes even tread wearing for long, predictable tread life

### TRACKGUARD IRON CORE

Improves rolling path life for reduced failures and enhanced durability



## OPTIMIZED TREAD PATTERN WITH NEXT GENERATION RUBBER COMPOUND

 Maintains excellent traction throughout tread life

## **ENDLESS HIGH-TENSILE STEEL CABLES**

 Eliminates unexpected downtime due to cable/track breakage

| WIDTH | LINKS                      | PITCH | TREAD