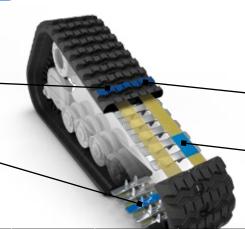

#### SINGLE-CURE TECHNOLOGY

 Promotes even tread wearing for long, predictable tread life

### TRACKGUARD IRON CORE

Improves rolling path life for reduced failures and enhanced durability

## OPTIMIZED TREAD PATTERN WITH NEXT GENERATION RUBBER COMPOUND

 Maintains excellent traction throughout tread life

## **ENDLESS HIGH-TENSILE STEEL CABLES**

 Eliminates unexpected downtime due to cable/track breakage

| WIDTH | LINKS                      | PITCH | TREAD | GUIDING | METAL PIECE | METAL PIECE TYPE |
|-------|----------------------------|-------|-------|---------|-------------|------------------|
| 320   | 45,46,48,49,50,52,53,54,56 | 86    | В     | В       | E           | CONVENTIONAL     |
| 320   | 46,48,52                   | 86    | В     | J       | W           | RAIL TYPE        |
| 400   | 49,50,52,53,54,55,56       | 86    | В     | В       | E           | CONVENTIONAL     |
| 450   | 48,5                       | 100   | В     | J       | E           | RAIL TYPE        |
| 450   | 52,55,56,58,59,60,63,65    | 86    | В     | В       | E           | CONVENTIONAL     |