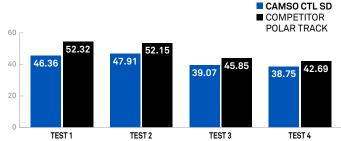

#### **BREAKING DISTANCE TEST (in)**

Throughout the entire tests, Camso's **braking distance on ice is 13% lower than competitor** offering a better handling and lower slippage

Test based on Camso CTL SD 320x86x49 and competitor polar track 320x86x49