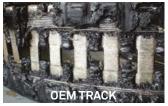

#### TRACK LIFE (196 hours)

After 196 hours of test, the competitor tracks failed versus Camso, whose tread bar were in good condition all around the track.

camso.co