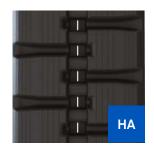

#### **ENDLESS HIGH-TENSILE STEEL CABLES**

 Eliminates unexpected downtime due to cable/track breakage

| WIDTH | LINKS                   | PITCH | TREAD | GUIDING | METAL PIECE | METAL PIECE TYPE |
|-------|-------------------------|-------|-------|---------|-------------|------------------|
| 180   | 39                      | 72    | нн    | В       | R           | CONVENTIONAL     |
| 180   | 39, 41, 44, 45          | 72    | ST    | J       | R           | RAILTYPE         |
| 230   | 39, 41, 44, 45          | 72    | ST    | J       | R           | RAILTYPE         |
| 250   | 39                      | 72    | нн    | В       | R           | CONVENTIONAL     |
| 320   | 45,48,49,50,52,53,54,56 | 86    | нн    | В       | E           | CONVENTIONAL     |
| 320   | 46,48,52                | 86    | НН    | J       | w           | RAILTYPE         |
| 400   | 49,50,52,53,54,55,56,60 | 86    | нн    | В       | E           | CONVENTIONAL     |
| 450   | 42,52,55,56,59,60       | 86    | нн    | В       | E           | CONVENTIONAL     |
| 450   | 48,50                   | 100   | нн    | J       | E           | RAILTYPE         |
| 450   | 58                      | 86    | НА    | В       | E           | CONVENTIONAL     |