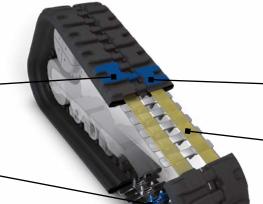

# SINGLE-CURE TECHNOLOGY WITH NEXT GENERATION RUBBER COMPOUND

 Promotes even tread wearing for long, predictable tread life

#### TRACKGUARD IRON CORE WITH HEAVY-DUTY CARCASS

 Improves rolling path life for reduced failures and enhanced durability

# OPTIMIZED TREAD PATTERN WITH NEXT GENERATION RUBBER COMPOUND

 Maintains excellent traction throughout tread life

#### **ENDLESS HIGH-TENSILE STEEL CABLES**

 Eliminates unexpected downtime due to cable/track breakage

| WIDTH | LINKS                   | PITCH | TREAD | GUIDING | METAL PIECE | METAL PIECE TYPE |
|-------|-------------------------|-------|-------|---------|-------------|------------------|
| 180   | 39                      | 72    | нн    | В       | R           | CONVENTIONAL     |
| 180   | 39, 41, 44, 45          | 72    | ST    | J       | R           | RAILTYPE         |
| 230   | 39, 41, 44, 45          | 72    | ST    | J       | R           | RAILTYPE         |
| 250   | 39                      | 72    | нн    | В       | R           | CONVENTIONAL     |
| 320   | 45,48,49,50,52,53,54,56 | 86    | нн    | В       | E           | CONVENTIONAL     |
| 320   | 46,48,52                | 86    | НН    | J       | w           | RAILTYPE         |
| 400   | 49,50,52,53,54,55,56,60 | 86    | нн    | В       | E           | CONVENTIONAL     |
| 450   | 42,52,55,56,59,60       | 86    | нн    | В       | E           | CONVENTIONAL     |
| 450   | 48,50                   | 100   | нн    | J       | E           | RAILTYPE         |
| 450   | 58                      | 86    | НА    | В       | E           | CONVENTIONAL     |