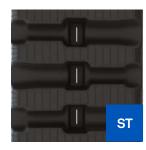

#### **ENDLESS HIGH-TENSILE STEEL CABLES**

 Eliminates unexpected downtime due to cable/track breakage

| WIDTH | LINKS                   | PITCH | TREAD | GUIDING | METAL PIECE | METAL PIECE TYPE |
|-------|-------------------------|-------|-------|---------|-------------|------------------|
| 180   | 39                      | 72    | нн    | В       | R           | CONVENTIONAL     |
| 180   | 39, 41, 44, 45          | 72    | ST    | J       | R           | RAILTYPE         |
| 230   | 39, 41, 44, 45          | 72    | ST    | J       | R           | RAILTYPE         |
| 250   | 39                      | 72    | нн    | В       | R           | CONVENTIONAL     |
| 320   | 45,48,49,50,52,53,54,56 | 86    | нн    | В       | E           | CONVENTIONAL     |
| 320   | 46,48,52                | 86    | НН    | J       | w           | RAILTYPE         |
| 400   | 49,50,52,53,54,55,56,60 | 86    | нн    | В       | E           | CONVENTIONAL     |
| 450   | 42,52,55,56,59,60       | 86    | нн    | В       | E           | CONVENTIONAL     |
| 450   | 48,50                   | 100   | нн    | J       | E           | RAILTYPE         |
| 450   | 58                      | 86    | НА    | В       | E           | CONVENTIONAL     |