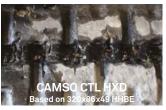

#### TRACK LIFE (196 hours)

After 196 hours of test, the competitor tracks failed versus Camso, whose tread bar were in good condition all around the track.

camso.co