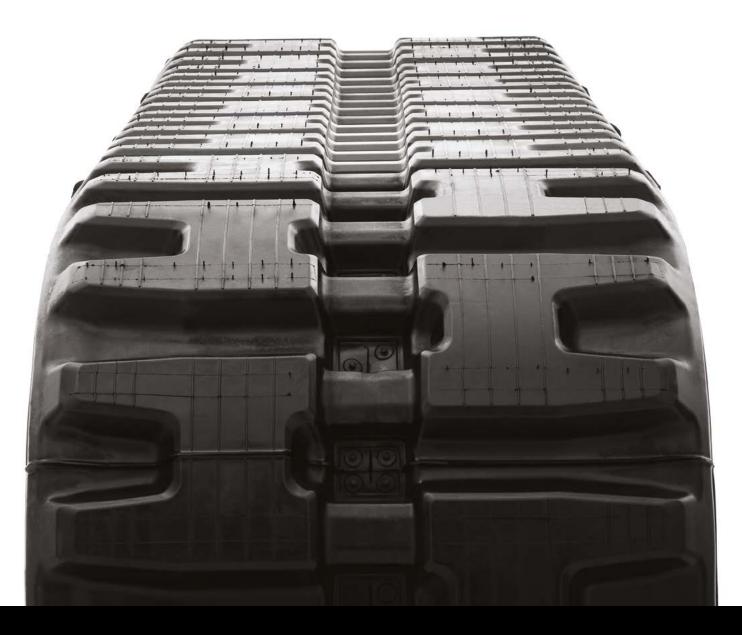

#### TRACK LIFE (196 hours)

After 196 hours of test, the competitor tracks failed versus Camso, whose tread bar were in good condition all around the track.

camso.co